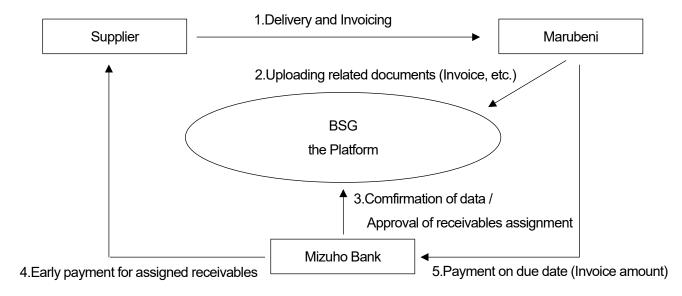

## **Transaction Flow Chart**

## [Summary of Transaction]

- 1. Supplier delivers goods to Marubeni and issues invoice
- 2. Marubeni uploads related documents data in the Platform.
- 3. Mizuho Bank confirms documents data and approves assignment of receivables.
- 4. Mizuho Bank executes early payment to Supplier for the assigned receivables.
- 5. Marubeni executes payment on due date with Supplier's invoice amount.