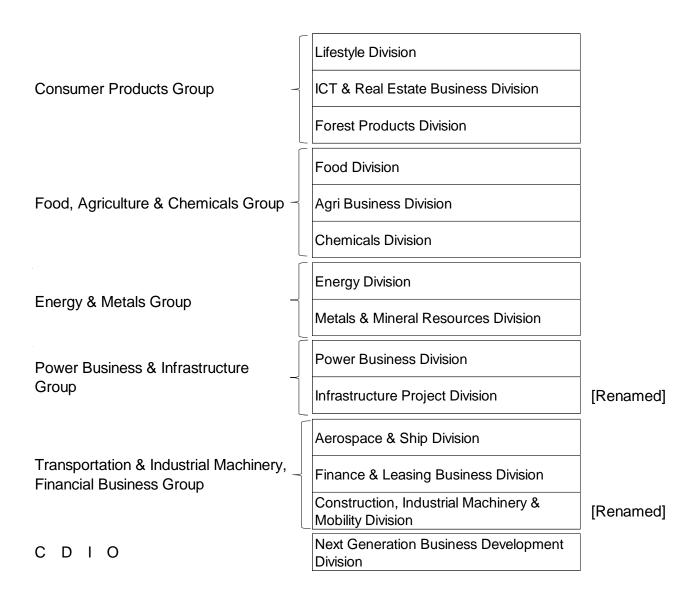

II. Organizational Changes (As of April 1, 2020)

#### [Business Group]

- 1. The Power Business, Energy & Metals Group and the Machinery, Infrastructure & Financial Business Group will be reorganized into the Energy & Metals Group, the Power Business & Infrastructure Group and the Transportation & Industrial Machinery, Financial Business Group.
- 2. The Plant Division will be renamed the Infrastructure Project Division.
- 3. The Construction, Auto & Industrial Machinery Division will be renamed the Construction, Industrial Machinery & Mobility Division.