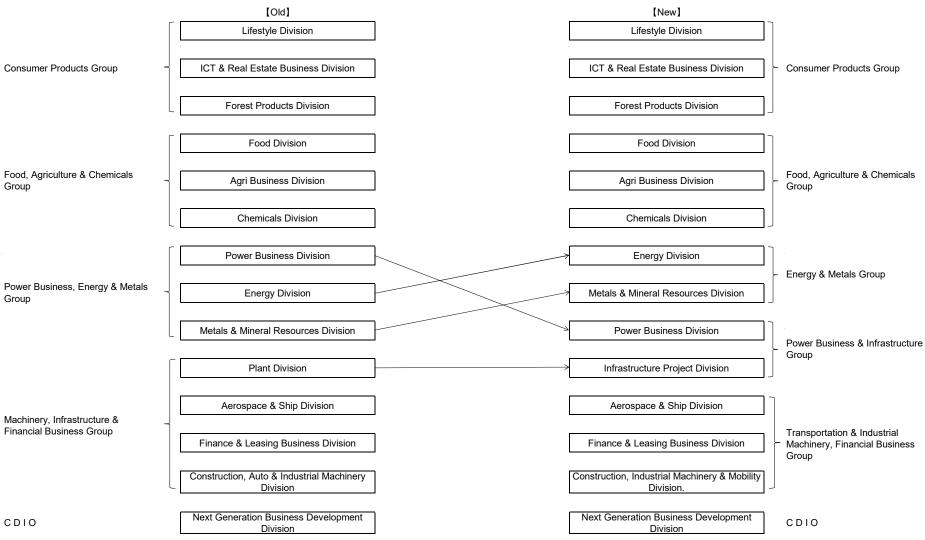

#### [Business Group]

- 1. The Power Business, Energy & Metals Group and the Machinery, Infrastructure & Financial Business Group will be reorganized into the Energy & Metals Group, the Power Business & Infrastructure Group and the Transportation & Industrial Machinery, Financial Business Group.
- 2. The Plant Division will be renamed the Infrastructure Project Division.
- 3. The Construction, Auto & Industrial Machinery Division will be renamed the Construction, Industrial Machinery & Mobility Division.

#### Refference: Business Organization Change