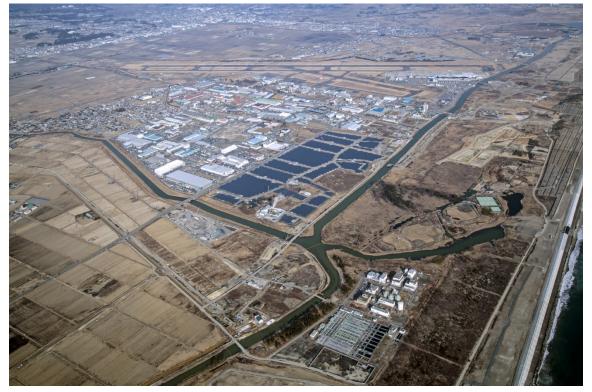

## Start of Commercial Operation and Opening Ceremony of Mega-Solar Plant in Iwanuma-City, Miyagi Prefecture

Marubeni Corporation's ("Marubeni") wholly-owned subsidiary, "Iwanuma Rinku Mega Solar Corporation", held the opening ceremony today for a mega-solar power plant (large-scale solar power plant), which has successfully completed construction and started commercial operation in Iwanuma-City, Miyagi Prefecture.

The mega-solar project, launched in June 2012, was part of a region-wide reconstruction project designed to support Iwanuma City recover after the Great East Japan Earthquake and the Tsunami in 2011. Marubeni was selected as the business operator by Iwanuma City and has been working with the authorities, tsunami-affected landowners and other concerned parties to complete the project. At the time of its opening, the power plant was the largest solar power plant in the Tōhoku region of Japan.

[Outline of Iwanuma Rinku Mega Solar Corporation]

[Location of Iwanuma Rinku Mega Solar Power Plant]

[Aerial view of Iwanuma Rinku Mega Solar Power Plant]