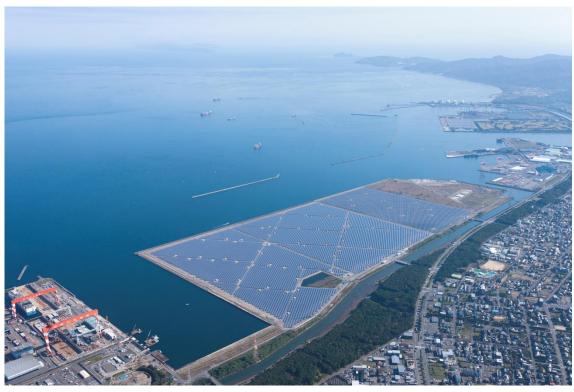

Around 200 guests, including Mr. Hirose, Governor of Oita Prefecture, and Mr. Kugimiya, Mayor of Oita City, participated in the ceremony.

Mega Solar was constructed in coastal industrial area No.6 in Oita City for the purpose of power generation and sales to Kyushu Electric Power Co., Inc. for a period of 20 years. Commercial operation was advanced by 50 days and was commenced on March 12 this year with construction having started in March of last year.

Total power capacity amounts to 82.02MW, the largest in Japan among individual company projects at a single location. Expected annual power generation will be 87 million kWh, corresponding to the annual power consumption of 30 thousand ordinary houses, together with a reduction of 35 thousand tons of carbon dioxide.

## Marubeni

[Oita solar power plant, aerial photos]