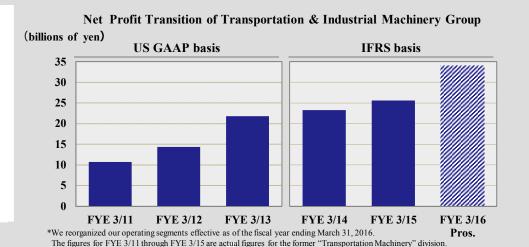

15).

Expanding power generation capacity (including renewables), taking advantage of the know-how compiled from the EPC businesses since the 1960s.



#### **Total Power Generation Capacity (Net) by Region**





#### Transportation & Industrial Machinery: Global Expansion in Trading and Investment

Trading businesses in this segment have always been our strength. In addition to them, we execute investments in the fields that see a consistent market expansion, aiming to establish a stable earnings foundation.

#### <Recent Investments>

- ◆ Started the business of ownership and management of LNG carriers (2010)
- ◆ Participated in management of an automotive retail finance business/Westlake Services, LLC, in USA (2011)
- ◆ Invested in a major U.S. aircraft leasing business in USA (2013)



Global Expansion of Our Transportation & Industrial Machinery Business

Europe • CIS
13 locations
12 group companies

Asia
31 locations
33 group companies

Middle East • North Africa
11 locations
5 group companies

Oceania
2 locations
5 group companies



chartering business

Americas 28 locations 25 group companies





#### Energy and Metals & Mineral Resources: Equity Share Map





# Energy and Metals & Mineral Resources: Equity Share List

| Segment      | Category  | Project               | Country           | Equity<br>Share | Main Partner         | Reference                                                                     |
|--------------|-----------|-----------------------|-------------------|-----------------|----------------------|------------------------------------------