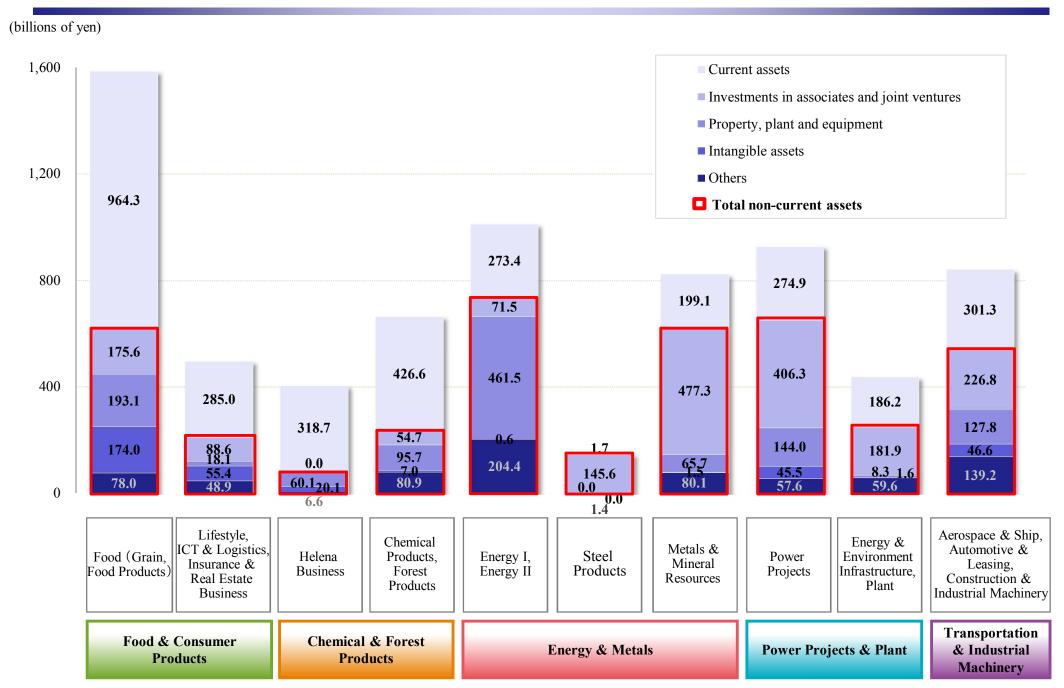

# Agenda

| <b>♦</b> | Consolidated Financial Results for Q3 FYE 3/2016 ◆ | page  |              |                                                          | page      |
|----------|----------------------------------------------------|-------|--------------|----------------------------------------------------------|-----------|
|          |                                                    |       | $\Diamond$ C | Operating Segment Information $\diamondsuit$             |           |
| 1.       | Operating Results for Q1-Q3 FYE 3/2016             | ••• 1 | 1.           | Segmental Information *                                  | ••• 14    |
| 2.       | Financial Position as of December 31, 2015         | ••• 2 | 2.           | Net Profit by Sub-segment                                | ••• 15    |
| 3.       | Net Profit                                         | ••• 3 | 3.           | Breakdown of Total Assets by Sub-segment                 | ••• 16    |
| 4.       | One-time Items                                     | ••• 4 |              | as of December 31, 2015 *                                |           |
| 5.       | Business Portfolio                                 | ••• 5 | 4.           | (Reference) Adjusted EBITDA by Sub-segment *             | ••• 17    |
| 6.       | Earnings Structure (Non-resource Ratio)            | ••• 6 |              |                                                          |           |
| 7.       | Net D/E Ratio                                      | ••• 7 |              |                                                          |           |
| 8.       | Risk Assets and Risk Buffer                        | ••• 8 | ♦ R          | References ♦                                             |           |
| 9.       | Cash Flows                                         | ••• 9 |              | Our Strength                                             | ••• 18    |
| 10.      | Breakdown of Operating Cash Flow                   | •••10 |              | Food: Grain Trading                                      | ••• 19    |
|          | and Investing Cash Flow *                          |       |              | Helena Business: Helena Chemical                         | ••• 20    |
| 11.      | New Investments                                    | •••11 |              | Power Projects: IPP Business                             | ••• 21    |
| 12.      | Transition of Stock Price and Net Profit           | •••12 |              | Transportation & Industrial Machinery: Global Expansion  | ••• 22    |
| 13.      | Company Ratings                                    | •••13 |              | in Trading and Investment                                |           |
|          |                                                    |       |              | Energy and Metals & Mineral Resources: Equity Share Map  | ••• 23    |
|          |                                                    |       |              | Energy and Metals & Mineral Resources: Equity Share List | ••• 24    |
|          |                                                    |       |              | Consolidated Profit of Major Group Companies             | ••• 25-28 |
| Note     | e)<br>FYE: Fiscal Year Ending/Ended                |       |              | Commodity Prices and Volumes                             | ••• 29    |