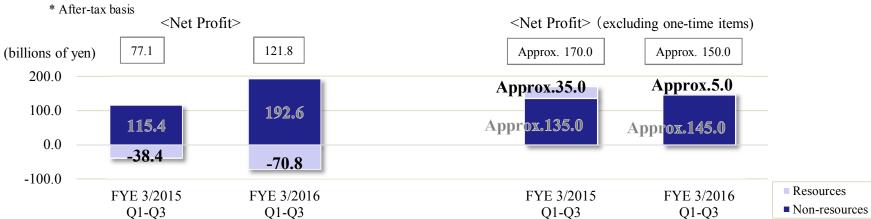

# 1. Operating Results for Q1-Q3 FYE 3/2016

|                                                   |                                                        | 1       | US GAAP basis | <b>i</b> |          | IFRS basis |            |                  |            |                                |                                      |                                                    | <u></u>                    |
|---------------------------------------------------|--------------------------------------------------------|---------|---------------|----------|----------|------------|------------|------------------|------------|--------------------------------|--------------------------------------|----------------------------------------------------|----------------------------|
| (billions of yen)                                 | FYE 3/2009 FYE 3/2010 FYE 3/2011 FYE 3/2012 FYE 3/2013 |         | FYE 3/2014    | FYE 3/   | 2015     |            | FY         | E 3/2016         |            | _                              |                                      |                                                    |                            |
|                                                   |                                                        |         |               |          |          |            | Q1-Q3<br>① | Yearly<br>actual | Q1-Q3<br>② | (variance from FYE 3/2015) ②—① | Yearly Prospects<br>as of Nov.5,2015 | Revised Yearly<br>Prospects as of<br>Feb.5, 2016 ③ | Progress in percentage 2/3 |
| Total volume of trading transactions              | 10,462.1                                               | 7,965.1 | 9,020.5       | 10,584.4 | 10,509.1 | 13,633.5   | 10,556.2   | 13,925.3         | 9,524.0    | (-1,032.2)                     | 13,000.0                             | 12,500.0                                           | 76%                        |
| Gross trading profit                              | 644.8                                                  | 491.7   | 522.2         | 541.5    | 528.2    | 651.1      | 549.7      | 707.3            | 521.7      | (-27.9)                        | 710.0                                | 685.0                                              | 76%                        |
| SGA expenses                                      | -408.9                                                 | -366.9  | -371.0        | -383.0   | -403.4   | -490.8     | -398.3     | -540.5           | -406.6     | (-8.3)                         | -565.0                               | -545.0                                             | -                          |
| Provision for doubtful accounts                   | -1.8                                                   | -5.8    | -5.4          | -1.2     | -1.9     | -2.8       | -2.5       | -6.2             | -5.6       | (-3.0)                         | -10.0                                | -10.0                                              |                            |
| Operating profit                                  | 234.1                                                  | 118.9   | 145.8         | 157.3    | 122.9    | 157.5      | 148.8      | 160.7            | 109.5      | (-39.3)                        | 135.0                                | 130.0                                              | 84%                        |
| Interest expense-net                              | -40.6                                                  | -22.8   | -18.1         | -17.8    | -15.9    | -22.1      | -18.4      | -24.6            | -13.5      | (+4.9)                         | -20.0                                | -20.0                                              | -                          |
| Dividend income                                   | 27.7                                                   | 23.6    | 19.2          | 27.4     | 30.1     | 34.9       | 22.9       | 35.0             | 16.1       | (-6.9)                         | 15.0                                 | 20.0                                               | -                          |
| Others                                            | -42.3                                                  | 17.9    | -11.1         | 12.6     | 22.6     | -33.4      | -125.9     | -136.4           | -24.2      | (+101.6)                       | -10.0                                | -20.0                                              | -                          |
| Share of profits of associates and joint ventures | 22.0                                                   | 28.9    | 71.5          | 81.5     | 87.8     | 99.4       | 73.6       | 89.9             | 81.9       | (+8.3)                         | 110.0                                | 110.0                                              | -                          |
| Profit before tax                                 | 200.9                                                  | 166.4   | 207.2         | 261.0    | 247.5    | 236.4      | 101.1      | 124.6            | 169.8      | (+68.7)                        | 230.0                                | 220.0                                              | 77%                        |
| Tax expense                                       | -80.9                                                  | -65.8   | -64.5         | -83.9    | -38.6    | -23.1      | -17.9      | -11.9            | -43.7      | (-25.8)                        | -40.0                                | -35.0                                              |                            |
| Profit for the year                               | 120.0                                                  | 100.6   | 142.7         | 177.0    | 209.0    | 213.3      | 83.2       | 112.7            | 126.1      | (+42.9)                        | 190.0                                | 185.0                                              | 68%                        |
| Profit attributable to non-controlling interests  | -8.8                                                   | -5.3    | -6.1          | -4.9     | -3.3     | -2.3       | -6.1       | -7.1             | -4.3       | (+1.8)                         | -10.0                                | -5.0                                               | -                          |
| Profit attributable to owners of the parent       | 111.2                                                  | 95.3    | 136.5         | 172.1    | 205.7    | 210.9      | 77.1       | 105.6            | 121.8      | (+44.7)                        | 180.0                                | 180.0                                              | 68%                        |