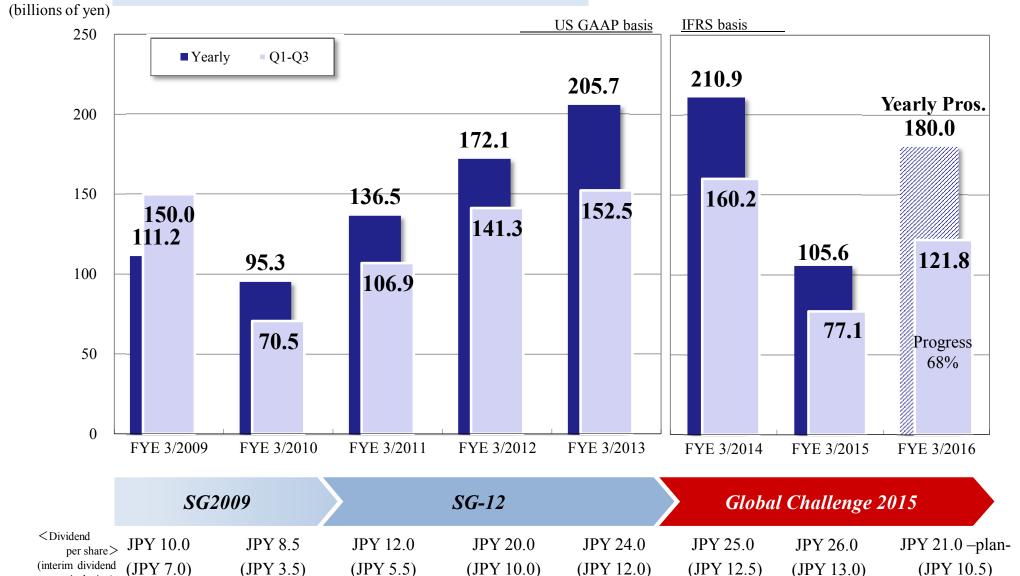

# 1. Operating Results for Q1-Q3 FYE 3/2016

|                                                   |                                                        | 1       | US GAAP basis | <b>i</b> |          | IFRS basis |            |                  |            |                                |                                      |                                                    | <u></u>                    |
|---------------------------------------------------|--------------------------------------------------------|---------|---------------|----------|----------|------------|------------|------------------|------------|--------------------------------|--------------------------------------|----------------------------------------------------|----------------------------|
| (billions of yen)                                 | FYE 3/2009 FYE 3/2010 FYE 3/2011 FYE 3/2012 FYE 3/2013 |         | FYE 3/2014    | FYE 3/   | 2015     |            | FY         | E 3/2016         |            | _                              |                                      |                                                    |                            |
|                                                   |                                                        |         |               |          |          |            | Q1-Q3<br>① | Yearly<br>actual | Q1-Q3<br>② | (variance from FYE 3/2015) ②—① | Yearly Prospects<br>as of Nov.5,2015 | Revised Yearly<br>Prospects as of<br>Feb.5, 2016 ③ | Progress in percentage 2/3 |
| Total volume of trading transactions              | 10,462.1                                               | 7,965.1 | 9,020.5       | 10,584.4 | 10,509.1 | 13,633.5   | 10,556.2   | 13,925.3         | 9,524.0    | (-1,032.2)                     | 13,000.0                             | 12,500.0                                           | 76%                        |
| Gross trading profit                              | 644.8                                                  | 491.7   | 522.2         | 541.5    | 528.2    | 651.1      | 549.7      | 707.3            | 521.7      | (-27.9)                        | 710.0                                | 685.0                                              | 76%                        |
| SGA expenses                                      | -408.9                                                 | -366.9  | -371.0        | -383.0   | -403.4   | -490.8     | -398.3     | -540.5           | -406.6     | (-8.3)                         | -565.0                               | -545.0                                             | -                          |
| Provision for doubtful accounts                   | -1.8                                                   | -5.8    | -5.4          | -1.2     | -1.9     | -2.8       | -2.5       | -6.2             | -5.6       | (-3.0)                         | -10.0                                | -10.0                                              |                            |
| Operating profit                                  | 234.1                                                  | 118.9   | 145.8         | 157.3    | 122.9    | 157.5      | 148.8      | 160.7            | 109.5      | (-39.3)                        | 135.0                                | 130.0                                              | 84%                        |
| Interest expense-net                              | -40.6                                                  | -22.8   | -18.1         | -17.8    | -15.9    | -22.1      | -18.4      | -24.6            | -13.5      | (+4.9)                         | -20.0                                | -20.0                                              | -                          |
| Dividend income                                   | 27.7                                                   | 23.6    | 19.2          | 27.4     | 30.1     | 34.9       | 22.9       | 35.0             | 16.1       | (-6.9)                         | 15.0                                 | 20.0                                               | -                          |
| Others                                            | -42.3                                                  | 17.9    | -11.1         | 12.6     | 22.6     | -33.4      | -125.9     | -136.4           | -24.2      | (+101.6)                       | -10.0                                | -20.0                                              | -                          |
| Share of profits of associates and joint ventures | 22.0                                                   | 28.9    | 71.5          | 81.5     | 87.8     | 99.4       | 73.6       | 89.9             | 81.9       | (+8.3)                         | 110.0                                | 110.0                                              | -                          |
| Profit before tax                                 | 200.9                                                  | 166.4   | 207.2         | 261.0    | 247.5    | 236.4      | 101.1      | 124.6            | 169.8      | (+68.7)                        | 230.0                                | 220.0                                              | 77%                        |
| Tax expense                                       | -80.9                                                  | -65.8   | -64.5         | -83.9    | -38.6    | -23.1      | -17.9      | -11.9            | -43.7      | (-25.8)                        | -40.0                                | -35.0                                              |                            |
| Profit for the year                               | 120.0                                                  | 100.6   | 142.7         | 177.0    | 209.0    | 213.3      | 83.2       | 112.7            | 126.1      | (+42.9)                        | 190.0                                | 185.0                                              | 68%                        |
| Profit attributable to non-controlling interests  | -8.8                                                   | -5.3    | -6.1          | -4.9     | -3.3     | -2.3       | -6.1       | -7.1             | -4.3       | (+1.8)                         | -10.0                                | -5.0                                               | -                          |
| Profit attributable to owners of the parent       | 111.2                                                  | 95.3    | 136.5         | 172.1    | 205.7    | 210.9      | 77.1       | 105.6            | 121.8      | (+44.7)                        | 180.0                                | 180.0                                              | 68%                        |