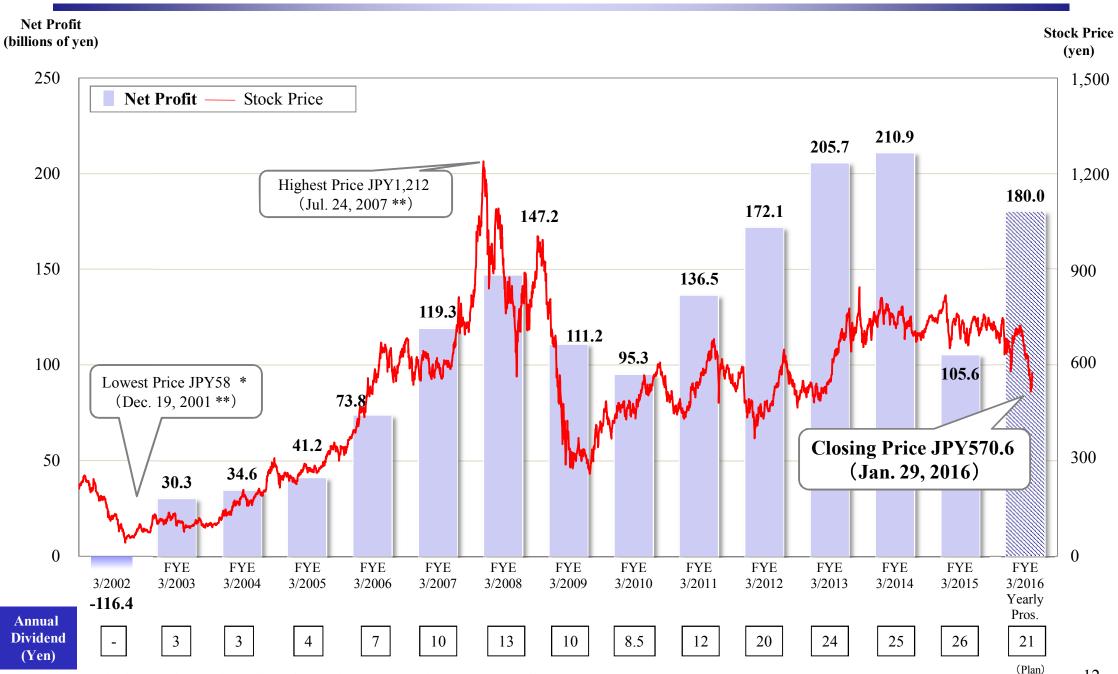

# Agenda

| <b>♦</b> | Consolidated Financial Results for Q3 FYE 3/2016 ◆ | page  |              |                                                          | page      |
|----------|----------------------------------------------------|-------|--------------|----------------------------------------------------------|-----------|
|          |                                                    |       | $\Diamond$ C | Operating Segment Information $\diamondsuit$             |           |
| 1.       | Operating Results for Q1-Q3 FYE 3/2016             | ••• 1 | 1.           | Segmental Information *                                  | ••• 14    |
| 2.       | Financial Position as of December 31, 2015         | ••• 2 | 2.           | Net Profit by Sub-segment                                | ••• 15    |
| 3.       | Net Profit                                         | ••• 3 | 3.           | Breakdown of Total Assets by Sub-segment                 | ••• 16    |
| 4.       | One-time Items                                     | ••• 4 |              | as of December 31, 2015 *                                |           |
| 5.       | Business Portfolio                                 | ••• 5 | 4.           | (Reference) Adjusted EBITDA by Sub-segment *             | ••• 17    |
| 6.       | Earnings Structure (Non-resource Ratio)            | ••• 6 |              |                                                          |           |
| 7.       | Net D/E Ratio                                      | ••• 7 |              |                                                          |           |
| 8.       | Risk Assets and Risk Buffer                        | ••• 8 | ♦ R          | References ♦                                             |           |
| 9.       | Cash Flows                                         | ••• 9 |              | Our Strength                                             | ••• 18    |
| 10.      | Breakdown of Operating Cash Flow                   | •••10 |              | Food: Grain Trading                                      | ••• 19    |
|          | and Investing Cash Flow *                          |       |              | Helena Business: Helena Chemical                         | ••• 20    |
| 11.      | New Investments                                    | •••11 |              | Power Projects: IPP Business                             | ••• 21    |
| 12.      | Transition of Stock Price and Net Profit           | •••12 |              | Transportation & Industrial Machinery: Global Expansion  | ••• 22    |
| 13.      | Company Ratings                                    | •••13 |              | in Trading and Investment                                |           |
|          |                                                    |       |              | Energy and Metals & Mineral Resources: Equity Share Map  | ••• 23    |
|          |                                                    |       |              | Energy and Metals & Mineral Resources: Equity Share List | ••• 24    |
|          |                                                    |       |              | Consolidated Profit of Major Group Companies             | ••• 25-28 |
| Note     | e)<br>FYE: Fiscal Year Ending/Ended                |       |              | Commodity Prices and Volumes                             | ••• 29    |

# 1. Operating Results for Q1-Q3 FYE 3/2016

|                                                   |                                                        | 1       | US GAAP basis | <b>i</b> |          | IFRS basis |            |                  |            |                                |                                      |                                                    | <u></u>                    |
|---------------------------------------------------|--------------------------------------------------------|---------|---------------|----------|----------|------------|------------|------------------|------------|--------------------------------|--------------------------------------|----------------------------------------------------|----------------------------|
| (billions of yen)                                 | FYE 3/2009 FYE 3/2010 FYE 3/2011 FYE 3/2012 FYE 3/2013 |         | FYE 3/2014    | FYE 3/   | 2015     |            | FY         | E 3/2016         |            | _                              |                                      |                                                    |                            |
|                                                   |                                                        |         |               |          |          |            | Q1-Q3<br>① | Yearly<br>actual | Q1-Q3<br>② | (variance from FYE 3/2015) ②—① | Yearly Prospects<br>as of Nov.5,2015 | Revised Yearly<br>Prospects as of<br>Feb.5, 2016 ③ | Progress in percentage 2/3 |
| Total volume of trading transactions              | 10,462.1                                               | 7,965.1 | 9,020.5       | 10,584.4 | 10,509.1 | 13,633.5   | 10,556.2   | 13,925.3         | 9,524.0    | (-1,032.2)                     | 13,000.0                             | 12,500.0                                           | 76%                        |
| Gross trading profit                              | 644.8                                                  | 491.7   | 522.2         | 541.5    | 528.2    | 651.1      | 549.7      | 707.3            | 521.7      | (-27.9)                        | 710.0                                | 685.0                                              | 76%                        |
| SGA expenses                                      | -408.9                                                 | -366.9  | -371.0        | -383.0   | -403.4   | -490.8     | -398.3     | -540.5           | -406.6     | (-8.3)                         | -565.0                               | -545.0                                             | -                          |
| Provision for doubtful accounts                   | -1.8                                                   | -5.8    | -5.4          | -1.2     | -1.9     | -2.8       | -2.5       | -6.2             | -5.6       | (-3.0)                         | -10.0                                | -10.0                                              |                            |
| Operating profit                                  | 234.1                                                  | 118.9   | 145.8         | 157.3    | 122.9    | 157.5      | 148.8      | 160.7            | 109.5      | (-39.3)                        | 135.0                                | 130.0                                              | 84%                        |
| Interest expense-net                              | -40.6                                                  | -22.8   | -18.1         | -17.8    | -15.9    | -22.1      | -18.4      | -24.6            | -13.5      | (+4.9)                         | -20.0                                | -20.0                                              | -                          |
| Dividend income                                   | 27.7                                                   | 23.6    | 19.2          | 27.4     | 30.1     | 34.9       | 22.9       | 35.0             | 16.1       | (-6.9)                         | 15.0                                 | 20.0                                               | -                          |
| Others                                            | -42.3                                                  | 17.9    | -11.1         | 12.6     | 22.6     | -33.4      | -125.9     | -136.4           | -24.2      | (+101.6)                       | -10.0                                | -20.0                                              | -                          |
| Share of profits of associates and joint ventures | 22.0                                                   | 28.9    | 71.5          | 81.5     | 87.8     | 99.4       | 73.6       | 89.9             | 81.9       | (+8.3)                         | 110.0                                | 110.0                                              | -                          |
| Profit before tax                                 | 200.9                                                  | 166.4   | 207.2         | 261.0    | 247.5    | 236.4      | 101.1      | 124.6            | 169.8      | (+68.7)                        | 230.0                                | 220.0                                              | 77%                        |
| Tax expense                                       | -80.9                                                  | -65.8   | -64.5         | -83.9    | -38.6    | -23.1      | -17.9      | -11.9            | -43.7      | (-25.8)                        | -40.0                                | -35.0                                              |                            |
| Profit for the year                               | 120.0                                                  | 100.6   | 142.7         | 177.0    | 209.0    | 213.3      | 83.2       | 112.7            | 126.1      | (+42.9)                        | 190.0                                | 185.0                                              | 68%                        |
| Profit attributable to non-controlling interests  | -8.8                                                   | -5.3    | -6.1          | -4.9     | -3.3     | -2.3       | -6.1       | -7.1             | -4.3       | (+1.8)                         | -10.0                                | -5.0                                               | -                          |
| Profit attributable to owners of the parent       | 111.2                                                  | 95.3    | 136.5         | 172.1    | 205.7    | 210.9      | 77.1       | 105.6            | 121.8      | (+44.7)                        | 180.0                                | 180.0                                              | 68%                        |