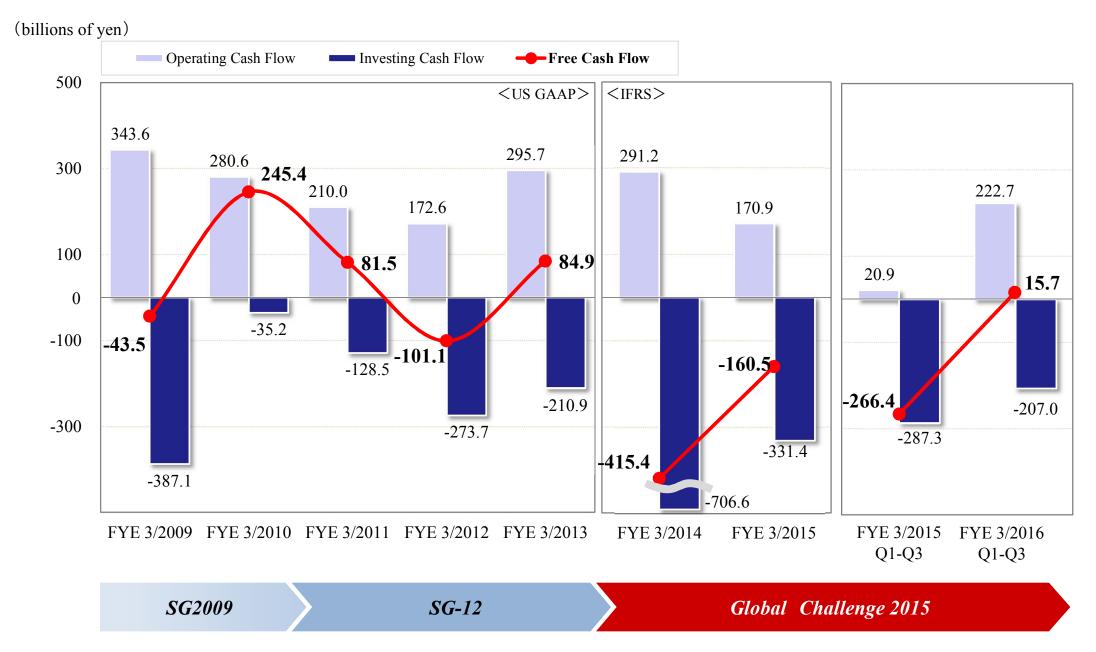

# 1. Operating Results for Q1-Q3 FYE 3/2016

|                                                   |                                                        | 1       | US GAAP basis | <b>i</b> |          | IFRS basis |            |                  |            |                                |                                      |                                                    | <u></u>                    |
|---------------------------------------------------|--------------------------------------------------------|---------|---------------|----------|----------|------------|------------|------------------|------------|--------------------------------|--------------------------------------|----------------------------------------------------|----------------------------|
| (billions of yen)                                 | FYE 3/2009 FYE 3/2010 FYE 3/2011 FYE 3/2012 FYE 3/2013 |         | FYE 3/2014    | FYE 3/   | 2015     |            | FY         | E 3/2016         |            | _                              |                                      |                                                    |                            |
|                                                   |                                                        |         |               |          |          |            | Q1-Q3<br>① | Yearly<br>actual | Q1-Q3<br>② | (variance from FYE 3/2015) ②—① | Yearly Prospects<br>as of Nov.5,2015 | Revised Yearly<br>Prospects as of<br>Feb.5, 2016 ③ | Progress in percentage 2/3 |
| Total volume of trading transactions              | 10,462.1                                               | 7,965.1 | 9,020.5       | 10,584.4 | 10,509.1 | 13,633.5   | 10,556.2   | 13,925.3         | 9,524.0    | (-1,032.2)                     | 13,000.0                             | 12,500.0                                           | 76%                        |
| Gross trading profit                              | 644.8                                                  | 491.7   | 522.2         | 541.5    | 528.2    | 651.1      | 549.7      | 707.3            | 521.7      | (-27.9)                        | 710.0                                | 685.0                                              | 76%                        |
| SGA expenses                                      | -408.9                                                 | -366.9  | -371.0        | -383.0   | -403.4   | -490.8     | -398.3     | -540.5           | -406.6     | (-8.3)                         | -565.0                               | -545.0                                             | -                          |
| Provision for doubtful accounts                   | -1.8                                                   | -5.8    | -5.4          | -1.2     | -1.9     | -2.8       | -2.5       | -6.2             | -5.6       | (-3.0)                         | -10.0                                | -10.0                                              |                            |
| Operating profit                                  | 234.1                                                  | 118.9   | 145.8         | 157.3    | 122.9    | 157.5      | 148.8      | 160.7            | 109.5      | (-39.3)                        | 135.0                                | 130.0                                              | 84%                        |
| Interest expense-net                              | -40.6                                                  | -22.8   | -18.1         | -17.8    | -15.9    | -22.1      | -18.4      | -24.6            | -13.5      | (+4.9)                         | -20.0                                | -20.0                                              | -                          |
| Dividend income                                   | 27.7                                                   | 23.6    | 19.2          | 27.4     | 30.1     | 34.9       | 22.9       | 35.0             | 16.1       | (-6.9)                         | 15.0                                 | 20.0                                               | -                          |
| Others                                            | -42.3                                                  | 17.9    | -11.1         | 12.6     | 22.6     | -33.4      | -125.9     | -136.4           | -24.2      | (+101.6)                       | -10.0                                | -20.0                                              | -                          |
| Share of profits of associates and joint ventures | 22.0                                                   | 28.9    | 71.5          | 81.5     | 87.8     | 99.4       | 73.6       | 89.9             | 81.9       | (+8.3)                         | 110.0                                | 110.0                                              | -                          |
| Profit before tax                                 | 200.9                                                  | 166.4   | 207.2         | 261.0    | 247.5    | 236.4      | 101.1      | 124.6            | 169.8      | (+68.7)                        | 230.0                                | 220.0                                              | 77%                        |
| Tax expense                                       | -80.9                                                  | -65.8   | -64.5         | -83.9    | -38.6    | -23.1      | -17.9      | -11.9            | -43.7      | (-25.8)                        | -40.0                                | -35.0                                              |                            |
| Profit for the year                               | 120.0                                                  | 100.6   | 142.7         | 177.0    | 209.0    | 213.3      | 83.2       | 112.7            | 126.1      | (+42.9)                        | 190.0                                | 185.0                                              | 68%                        |
| Profit attributable to non-controlling interests  | -8.8                                                   | -5.3    | -6.1          | -4.9     | -3.3     | -2.3       | -6.1       | -7.1             | -4.3       | (+1.8)                         | -10.0                                | -5.0                                               | -                          |
| Profit attributable to owners of the parent       | 111.2                                                  | 95.3    | 136.5         | 172.1    | 205.7    | 210.9      | 77.1       | 105.6            | 121.8      | (+44.7)                        | 180.0                                | 180.0                                              | 68%                        |