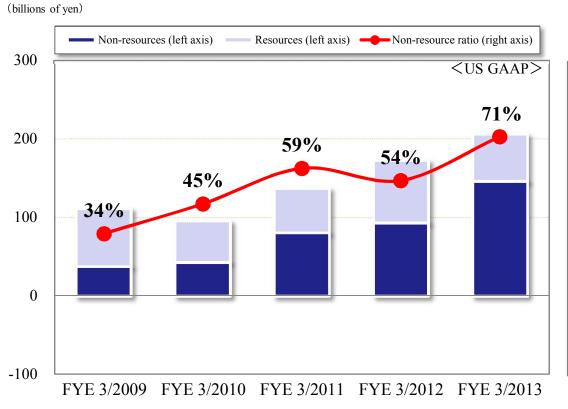

than listed above

|                                         |                    | FYE 3/2015          | FYE 3/2016                   |                               |  |  |
|-----------------------------------------|--------------------|---------------------|------------------------------|-------------------------------|--|--|
| <reference> Commodity price</reference> | Unit               | Actual<br>(AprMar.) | Q1-Q3<br>Actual<br>(AprDec.) | Q4<br>Assumption<br>(JanMar.) |  |  |
| Oil(WTI)                                | USD/Barrel         | 81                  | 49                           | 30                            |  |  |
| Copper(LME)                             | Copper(LME) USD/MT |                     | 5,387                        | 4,400                         |  |  |





SG2009

**SG-12** 

Global Challenge 2015



#### 7. Net D/E Ratio





#### 8. Risk Assets and Risk Buffer



<sup>\*</sup> Figure as of Sep.30, 2015.
Risk asset is calculated in every six months.



#### 9. Cash Flows





#### 10. Breakdown of Operating Cash Flow and Investing Cash Flow



<sup>\*\*</sup> New investments and others : Sum of new investments, new loans and additional capital spending to maintain/improve business values of existing projects.

<sup>\*\*\*</sup> Figures for new investments and others, recoupment and others are rounded.



#### 11. New Investments

|                 | FYE 3/2014<br>Yearly*     | FYE 3/2015<br>Yearly      | FYE 3/2016<br>Q1-Q3          | Major Projects (Q1-Q3 FYE 3/2016)