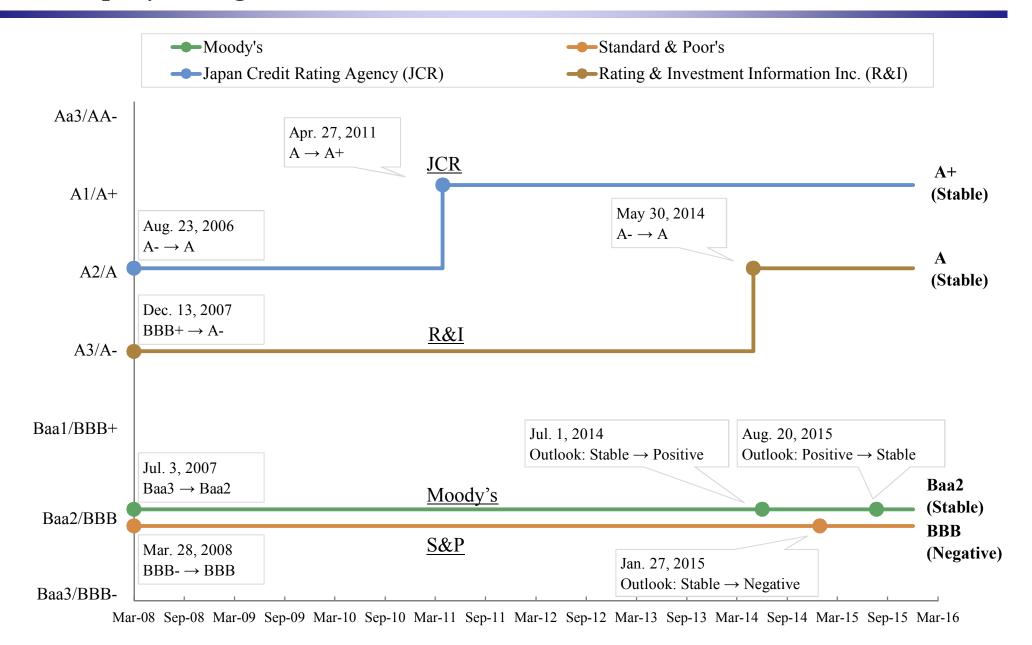

# Agenda

| <b>♦</b> | Consolidated Financial Results for Q3 FYE 3/2016 ◆ | page  |              |                                                          | page      |
|----------|----------------------------------------------------|-------|--------------|----------------------------------------------------------|-----------|
|          |                                                    |       | $\Diamond$ C | Operating Segment Information $\diamondsuit$             |           |
| 1.       | Operating Results for Q1-Q3 FYE 3/2016             | ••• 1 | 1.           | Segmental Information *                                  | ••• 14    |
| 2.       | Financial Position as of December 31, 2015         | ••• 2 | 2.           | Net Profit by Sub-segment                                | ••• 15    |
| 3.       | Net Profit                                         | ••• 3 | 3.           | Breakdown of Total Assets by Sub-segment                 | ••• 16    |
| 4.       | One-time Items                                     | ••• 4 |              | as of December 31, 2015 *                                |           |
| 5.       | Business Portfolio                                 | ••• 5 | 4.           | (Reference) Adjusted EBITDA by Sub-segment *             | ••• 17    |
| 6.       | Earnings Structure (Non-resource Ratio)            | ••• 6 |              |                                                          |           |
| 7.       | Net D/E Ratio                                      | ••• 7 |              |                                                          |           |
| 8.       | Risk Assets and Risk Buffer                        | ••• 8 | ♦ R          | References ♦                                             |           |
| 9.       | Cash Flows                                         | ••• 9 |              | Our Strength                                             | ••• 18    |
| 10.      | Breakdown of Operating Cash Flow                   | •••10 |              | Food: Grain Trading                                      | ••• 19    |
|          | and Investing Cash Flow *                          |       |              | Helena Business: Helena Chemical                         | ••• 20    |
| 11.      | New Investments                                    | •••11 |              | Power Projects: IPP Business                             | ••• 21    |
| 12.      | Transition of Stock Price and Net Profit           | •••12 |              | Transportation & Industrial Machinery: Global Expansion  | ••• 22    |
| 13.      | Company Ratings                                    | •••13 |              | in Trading and Investment                                |           |
|          |                                                    |       |              | Energy and Metals & Mineral Resources: Equity Share Map  | ••• 23    |
|          |                                                    |       |              | Energy and Metals & Mineral Resources: Equity Share List | ••• 24    |
|          |                                                    |       |              | Consolidated Profit of Major Group Companies             | ••• 25-28 |
| Note     | e)<br>FYE: Fiscal Year Ending/Ended                |       |              | Commodity Prices and Volumes                             | ••• 29    |