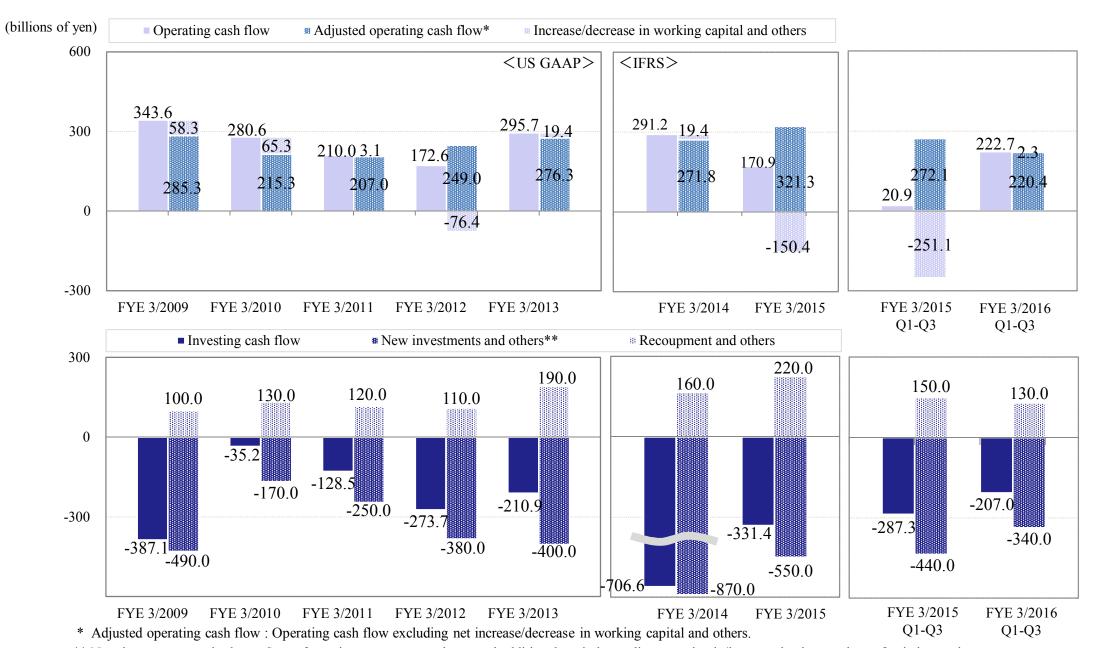

# Agenda

| <b>♦</b> | Consolidated Financial Results for Q3 FYE 3/2016 ◆ | page  |              |                                                          | page      |
|----------|----------------------------------------------------|-------|--------------|----------------------------------------------------------|-----------|
|          |                                                    |       | $\Diamond$ C | Operating Segment Information $\diamondsuit$             |           |
| 1.       | Operating Results for Q1-Q3 FYE 3/2016             | ••• 1 | 1.           | Segmental Information *                                  | ••• 14    |
| 2.       | Financial Position as of December 31, 2015         | ••• 2 | 2.           | Net Profit by Sub-segment                                | ••• 15    |
| 3.       | Net Profit                                         | ••• 3 | 3.           | Breakdown of Total Assets by Sub-segment                 | ••• 16    |
| 4.       | One-time Items                                     | ••• 4 |              | as of December 31, 2015 *                                |           |
| 5.       | Business Portfolio                                 | ••• 5 | 4.           | (Reference) Adjusted EBITDA by Sub-segment *             | ••• 17    |
| 6.       | Earnings Structure (Non-resource Ratio)            | ••• 6 |              |                                                          |           |
| 7.       | Net D/E Ratio                                      | ••• 7 |              |                                                          |           |
| 8.       | Risk Assets and Risk Buffer                        | ••• 8 | ♦ R          | References ♦                                             |           |
| 9.       | Cash Flows                                         | ••• 9 |              | Our Strength                                             | ••• 18    |
| 10.      | Breakdown of Operating Cash Flow                   | •••10 |              | Food: Grain Trading                                      | ••• 19    |
|          | and Investing Cash Flow *                          |       |              | Helena Business: Helena Chemical                         | ••• 20    |
| 11.      | New Investments                                    | •••11 |              | Power Projects: IPP Business                             | ••• 21    |
| 12.      | Transition of Stock Price and Net Profit           | •••12 |              | Transportation & Industrial Machinery: Global Expansion  | ••• 22    |
| 13.      | Company Ratings                                    | •••13 |              | in Trading and Investment                                |           |
|          |                                                    |       |              | Energy and Metals & Mineral Resources: Equity Share Map  | ••• 23    |
|          |                                                    |       |              | Energy and Metals & Mineral Resources: Equity Share List | ••• 24    |
|          |                                                    |       |              | Consolidated Profit of Major Group Companies             | ••• 25-28 |
| Note     | e)<br>FYE: Fiscal Year Ending/Ended                |       |              | Commodity Prices and Volumes                             | ••• 29    |