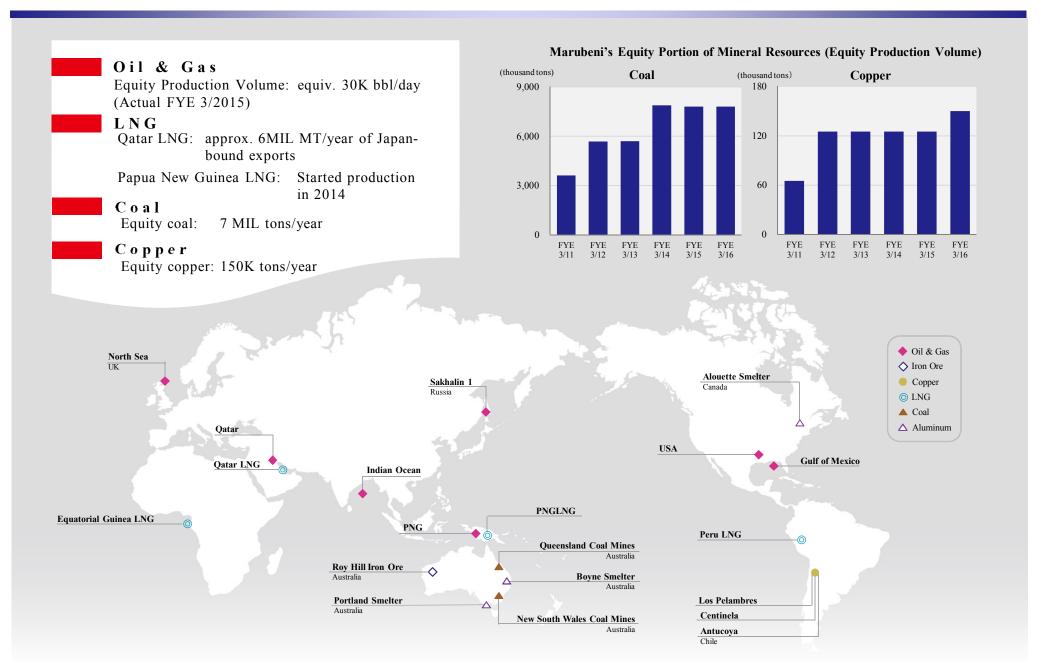

# 1. Segmental Information

(billions of yen)

|                                                   |                                                     |         | Actu            | nal Q1-Q3 FYE 3/2         | 2016                                        |                               |              |
|---------------------------------------------------|-----------------------------------------------------|---------|-----------------|---------------------------|---------------------------------------------|-------------------------------|--------------|
|                                                   | Food & Consumer Products Chemical & Forest Products |         | Energy & Metals | Power Projects &<br>Plant | Transportation &<br>Industrial<br>Machinery | Corporate & Elimination, etc. | Consolidated |
| Gross Trading Profit                              | 222.5                                               | 154.1   | 18.2            | 45.2                      | 73.5                                        | 8.2                           | 521.7        |
| Adjusted Operating Profit *                       | 58.3                                                | 46.0    | -17.0           | 0.2                       | 22.8                                        | 4.8                           | 115.1        |
| Share of Profits of Associates and Joint Ventures | 9.1                                                 | 2.2     | 3.1             | 51.3                      | 15.5                                        | 0.7                           | 81.9         |
| Core Earnings **                                  | 60.8                                                | 49.4    | -6.1            | 46.2                      | 34.8                                        | 14.5                          | 199.6        |
| Net Profit                                        | 44.1                                                | 29.6    | -63.8           | 76.4                      | 21.4                                        | 14.2                          | 121.8        |
| (Reference) Adjusted EBITDA ***                   | 92.7                                                | 61.1    | 39.5            | 41.2                      | 44.5                                        | 16.0                          | 295.0        |
| Segment Assets (as of December 31, 2015)          | 2,080.7                                             | 1,070.4 | 1,984.0         | 1,365.9                   | 841.7                                       | 396.8                         | 7,739.5      |
| Current Assets                                    | 1,248.8                                             | 745.4   | 474.2           | 461.1                     | 301.3                                       | 199.7                         | 3,430.4      |
| Non-current Assets                                | 831.8                                               | 325.0   | 1,509.8         | 904.9                     | 540.5                                       | 197.1                         | 4,309.1      |