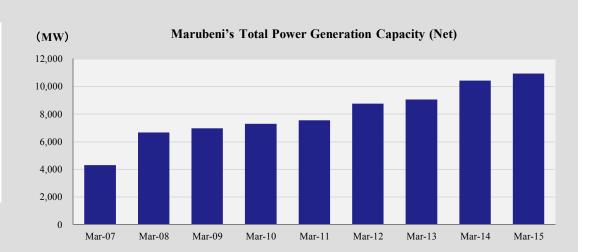

n the U.S., which offers agricultural chemicals, fertilizers, seeds and other products.

Acquired in 1987 from Bayer AG of Germany. The number of branch locations has grown to 450 from 80 to 90 at the time of acquisition.

Has a customer base of approx.100,000 farms nationwide with sales of over US\$4.5 billion. Aims to further expand its operations through leading-edge technologies and original know-how.







#### Power Projects: IPP Business

Long-term, stable profits from a diversified asset portfolio in 21 countries (48 power assets), including 17 projects in Japan.

Our total power generation capacity is 10,669MW (as of December-end 2015).

Expanding power generation capacity (including renewables), taking advantage of the know-how compiled from the EPC businesses since the 1960s.



#### **Total Power Generation Capacity (Net) by Region**





#### Transportation & Industrial Machinery: Global Expansion in Trading and Investment

Trading businesses in this segment have always been our strength. In addition to them, we execute investments in the fields that see a consistent market expansion, aiming to establish a stable earnings foundation.

#### <Recent Investments>

- ◆ Started the business of ownership and management of LNG carriers (2010)
- ◆ Participated in management of an automotive retail finance business/Westlake Services, LLC, in USA (2011)
- ◆ Invested in a major U.S. aircraft leasing business in USA (2013)



Global Expansion of Our Transportation & Industrial Machinery Business

Europe • CIS
13 locations
12 group companies

Asia
31 locations
33 group com