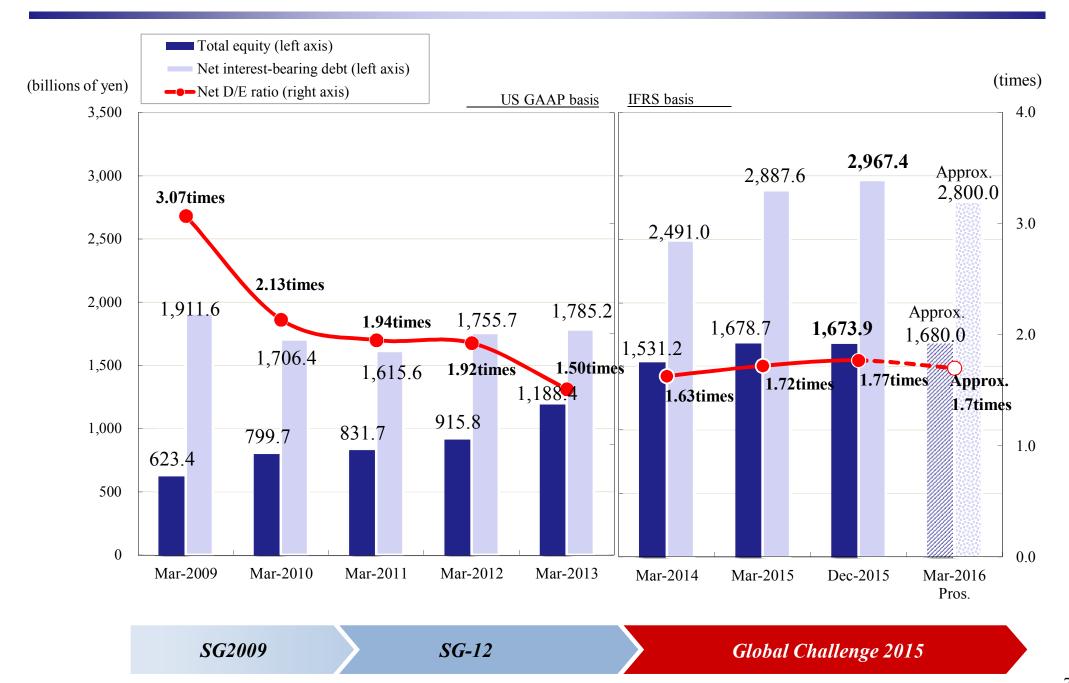

# 1. Operating Results for Q1-Q3 FYE 3/2016

|                                                   |                                                        | 1       | US GAAP basis | <b>i</b> |          | IFRS basis |            |                  |            |                                |                                      |                                                    | <u></u>                    |
|---------------------------------------------------|--------------------------------------------------------|---------|---------------|----------|----------|------------|------------|------------------|------------|--------------------------------|--------------------------------------|----------------------------------------------------|----------------------------|
| (billions of yen)                                 | FYE 3/2009 FYE 3/2010 FYE 3/2011 FYE 3/2012 FYE 3/2013 |         | FYE 3/2014    | FYE 3/   | 2015     |            | FY         | E 3/2016         |            | _                              |                                      |                                                    |                            |
|                                                   |                                                        |         |               |          |          |            | Q1-Q3<br>① | Yearly<br>actual | Q1-Q3<br>② | (variance from FYE 3/2015) ②—① | Yearly Prospects<br>as of Nov.5,2015 | Revised Yearly<br>Prospects as of<br>Feb.5, 2016 ③ | Progress in percentage 2/3 |
| Total volume of trading transactions              | 10,462.1                                               | 7,965.1 | 9,020.5       | 10,584.4 | 10,509.1 | 13,633.5   | 10,556.2   | 13,925.3         | 9,524.0    | (-1,032.2)                     | 13,000.0                             | 12,500.0                                           | 76%                        |
| Gross trading profit                              | 644.8                                                  | 491.7   | 522.2         | 541.5    | 528.2    | 651.1      | 549.7      | 707.3            | 521.7      | (-27.9)                        | 710.0                                | 685.0                                              | 76%                        |
| SGA expenses                                      | -408.9                                                 | -366.9  | -371.0        | -383.0   | -403.4   | -490.8     | -398.3     | -540.5           | -406.6     | (-8.3)                         | -565.0                               | -545.0                                             | -                          |
| Provision for doubtful accounts                   | -1.8                                                   | -5.8    | -5.4          | -1.2     | -1.9     | -2.8       | -2.5       | -6.2             | -5.6       | (-3.0)                         | -10.0                                | -10.0                                              |                            |
| Operating profit                                  | 234.1                                                  | 118.9   | 145.8         | 157.3    | 122.9    | 157.5      | 148.8      | 160.7            | 109.5      | (-39.3)                        | 135.0                                | 130.0                                              | 84%                        |
| Interest expense-net                              | -40.6                                                  | -22.8   | -18.1         | -17.8    | -15.9    | -22.1      | -18.4      | -24.6            | -13.5      | (+4.9)                         | -20.0                                | -20.0                                              | -                          |
| Dividend income                                   | 27.7                                                   | 23.6    | 19.2          | 27.4     | 30.1     | 34.9       | 22.9       | 35.0             | 16.1       | (-6.9)                         | 15.0                                 | 20.0                                               | -                          |
| Others                                            | -42.3                                                  | 17.9    | -11.1         | 12.6     | 22.6     | -33.4      | -125.9     | -136.4           | -24.2      | (+101.6)                       | -10.0                                | -20.0                                              | -                          |
| Share of profits of associates and joint ventures | 22.0                                                   | 28.9    | 71.5          | 81.5     | 87.8     | 99.4       | 73.6       | 89.9             | 81.9       | (+8.3)                         | 110.0                                | 110.0                                              | -                          |
| Profit before tax                                 | 200.9                                                  | 166.4   | 207.2         | 261.0    | 247.5    | 236.4      | 101.1      | 124.6            | 169.8      | (+68.7)                        | 230.0                                | 220.0                                              | 77%                        |
| Tax expense                                       | -80.9                                                  | -65.8   | -64.5         | -83.9    | -38.6    | -23.1      | -17.9      | -11.9            | -43.7      | (-25.8)                        | -40.0                                | -35.0                                              |                            |
| Profit for the year                               | 120.0                                                  | 100.6   | 142.7         | 177.0    | 209.0    | 213.3      | 83.2       | 112.7            | 126.1      | (+42.9)                        | 190.0                                | 185.0                                              | 68%                        |
| Profit attributable to non-controlling interests  | -8.8                                                   | -5.3    | -6.1          | -4.9     | -3.3     | -2.3       | -6.1       | -7.1             | -4.3       | (+1.8)                         | -10.0                                | -5.0                                               | -                          |
| Profit attributable to owners of the parent       | 111.2                                                  | 95.3    | 136.5         | 172.1    | 205.7    | 210.9      | 77.1       | 105.6            | 121.8      | (+44.7)                        | 180.0                                | 180.0                                              | 68%                        |