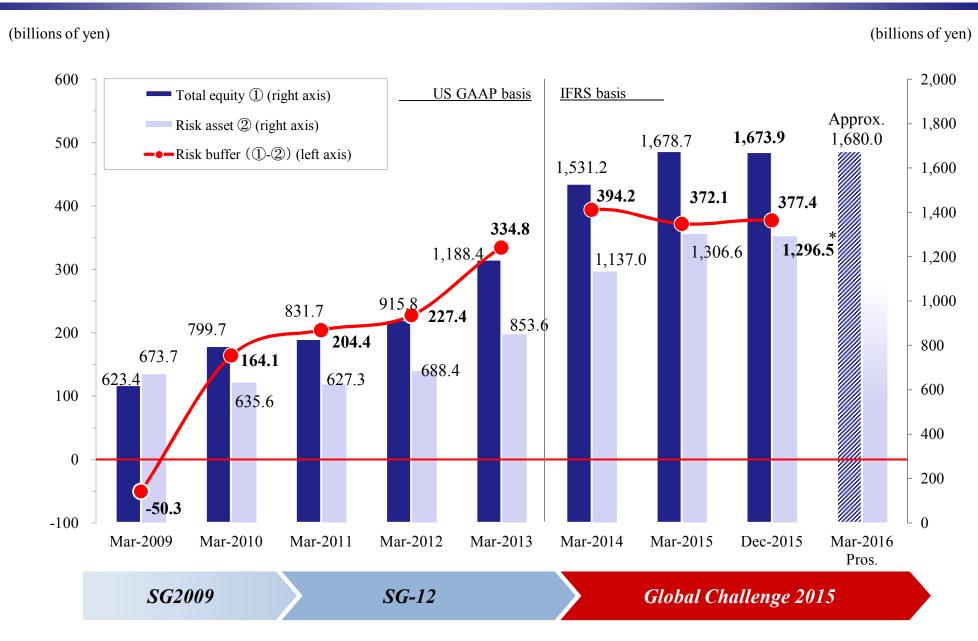

# 1. Operating Results for Q1-Q3 FYE 3/2016

|                                                   |                                                        | 1       | US GAAP basis | <b>i</b> |          | IFRS basis |            |                  |            |                                |                                      |                                                    | <u></u>                    |
|---------------------------------------------------|--------------------------------------------------------|---------|---------------|----------|----------|------------|------------|------------------|------------|--------------------------------|--------------------------------------|----------------------------------------------------|----------------------------|
| (billions of yen)                                 | FYE 3/2009 FYE 3/2010 FYE 3/2011 FYE 3/2012 FYE 3/2013 |         | FYE 3/2014    | FYE 3/   | 2015     |            | FY         | E 3/2016         |            | _                              |                                      |                                                    |                            |
|                                                   |                                                        |         |               |          |          |            | Q1-Q3<br>① | Yearly<br>actual | Q1-Q3<br>② | (variance from FYE 3/2015) ②—① | Yearly Prospects<br>as of Nov.5,2015 | Revised Yearly<br>Prospects as of<br>Feb.5, 2016 ③ | Progress in percentage 2/3 |
| Total volume of trading transactions              | 10,462.1                                               | 7,965.1 | 9,020.5       | 10,584.4 | 10,509.1 | 13,633.5   | 10,556.2   | 13,925.3         | 9,524.0    | (-1,032.2)                     | 13,000.0                             | 12,500.0                                           | 76%                        |
| Gross trading profit                              | 644.8                                                  | 491.7   | 522.2         | 541.5    | 528.2    | 651.1      | 549.7      | 707.3            | 521.7      | (-27.9)                        | 710.0                                | 685.0                                              | 76%                        |
| SGA expenses                                      | -408.9                                                 | -366.9  | -371.0        | -383.0   | -403.4   | -490.8     | -398.3     | -540.5           | -406.6     | (-8.3)                         | -565.0                               | -545.0                                             | -                          |
| Provision for doubtful accounts                   | -1.8                                                   | -5.8    | -5.4          | -1.2     | -1.9     | -2.8       | -2.5       | -6.2             | -5.6       | (-3.0)                         | -10.0                                | -10.0                                              |                            |
| Operating profit                                  | 234.1                                                  | 118.9   | 145.8         | 157.3    | 122.9    | 157.5      | 148.8      | 160.7            | 109.5      | (-39.3)                        | 135.0                                | 130.0                                              | 84%                        |
| Interest expense-net                              | -40.6                                                  | -22.8   | -18.1         | -17.8    | -15.9    | -22.1      | -18.4      | -24.6            | -13.5      | (+4.9)                         | -20.0                                | -20.0                                              | -                          |
| Dividend income                                   | 27.7                                                   | 23.6    | 19.2          | 27.4     | 30.1     | 34.9       | 22.9       | 35.0             | 16.1       | (-6.9)                         | 15.0                                 | 20.0                                               | -                          |
| Others                                            | -42.3                                                  | 17.9    | -11.1         | 12.6     | 22.6     | -33.4      | -125.9     | -136.4           | -24.2      | (+101.6)                       | -10.0                                | -20.0                                              | -                          |
| Share of profits of associates and joint ventures | 22.0                                                   | 28.9    | 71.5          | 81.5     | 87.8     | 99.4       | 73.6       | 89.9             | 81.9       | (+8.3)                         | 110.0                                | 110.0                                              | -                          |
| Profit before tax                                 | 200.9                                                  | 166.4   | 207.2         | 261.0    | 247.5    | 236.4      | 101.1      | 124.6            | 169.8      | (+68.7)                        | 230.0                                | 220.0                                              | 77%                        |
| Tax expense                                       | -80.9                                                  | -65.8   | -64.5         | -83.9    | -38.6    | -23.1      | -17.9      | -11.9            | -43.7      | (-25.8)                        | -40.0                                | -35.0                                              |                            |
| Profit for the year                               | 120.0                                                  | 100.6   | 142.7         | 177.0    | 209.0    | 213.3      | 83.2       | 112.7            | 126.1      | (+42.9)                        | 190.0                                | 185.0                                              | 68%                        |
| Profit attributable to non-controlling interests  | -8.8                                                   | -5.3    | -6.1          | -4.9     | -3.3     | -2.3       | -6.1       | -7.1             | -4.3       | (+1.8)                         | -10.0                                | -5.0                                               | -                          |
| Profit attributable to owners of the parent       | 111.2                                                  | 95.3    | 136.5         | 172.1    | 205.7    | 210.9      | 77.1       | 105.6            | 121.8      | (+44.7)                        | 180.0                                | 180.0                                              | 68%                        |