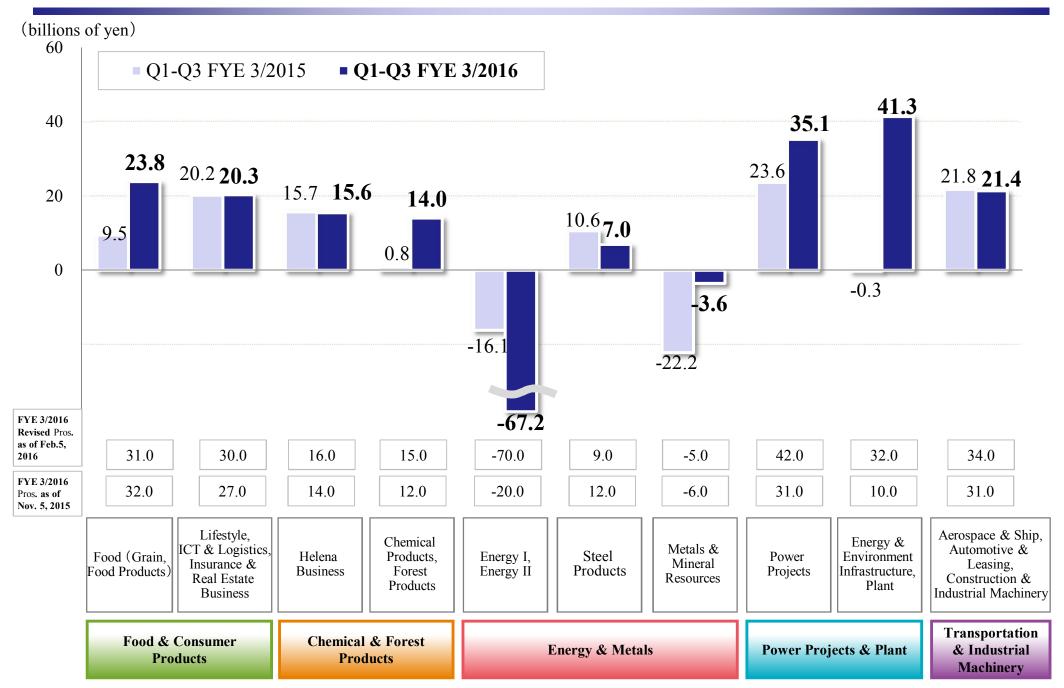

# Agenda

| <b>♦</b> | Consolidated Financial Results for Q3 FYE 3/2016 ◆ | page  |              |                                                          | page      |
|----------|----------------------------------------------------|-------|--------------|----------------------------------------------------------|-----------|
|          |                                                    |       | $\Diamond$ C | Operating Segment Information $\diamondsuit$             |           |
| 1.       | Operating Results for Q1-Q3 FYE 3/2016             | ••• 1 | 1.           | Segmental Information *                                  | ••• 14    |
| 2.       | Financial Position as of December 31, 2015         | ••• 2 | 2.           | Net Profit by Sub-segment                                | ••• 15    |
| 3.       | Net Profit                                         | ••• 3 | 3.           | Breakdown of Total Assets by Sub-segment                 | ••• 16    |
| 4.       | One-time Items                                     | ••• 4 |              | as of December 31, 2015 *                                |           |
| 5.       | Business Portfolio                                 | ••• 5 | 4.           | (Reference) Adjusted EBITDA by Sub-segment *             | ••• 17    |
| 6.       | Earnings Structure (Non-resource Ratio)            | ••• 6 |              |                                                          |           |
| 7.       | Net D/E Ratio                                      | ••• 7 |              |                                                          |           |
| 8.       | Risk Assets and Risk Buffer                        | ••• 8 | ♦ R          | References ♦                                             |           |
| 9.       | Cash Flows                                         | ••• 9 |              | Our Strength                                             | ••• 18    |
| 10.      | Breakdown of Operating Cash Flow                   | •••10 |              | Food: Grain Trading                                      | ••• 19    |
|          | and Investing Cash Flow *                          |       |              | Helena Business: Helena Chemical                         | ••• 20    |
| 11.      | New Investments                                    | •••11 |              | Power Projects: IPP Business                             | ••• 21    |
| 12.      | Transition of Stock Price and Net Profit           | •••12 |              | Transportation & Industrial Machinery: Global Expansion  | ••• 22    |
| 13.      | Company Ratings                                    | •••13 |              | in Trading and Investment                                |           |
|          |                                                    |       |              | Energy and Metals & Mineral Resources: Equity Share Map  | ••• 23    |
|          |                                                    |       |              | Energy and Metals & Mineral Resources: Equity Share List | ••• 24    |
|          |                                                    |       |              | Consolidated Profit of Major Group Companies             | ••• 25-28 |
| Note     | e)<br>FYE: Fiscal Year Ending/Ended                |       |              | Commodity Prices and Volumes                             | ••• 29    |