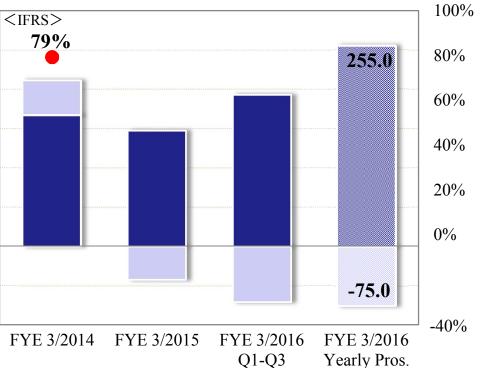

# 1. Operating Results for Q1-Q3 FYE 3/2016

|                                                   |                                                        | 1       | US GAAP basis | <b>i</b> |          | IFRS basis |            |                  |            |                                |                                      |                                                    | <u></u>                    |
|---------------------------------------------------|--------------------------------------------------------|---------|---------------|----------|----------|------------|------------|------------------|------------|--------------------------------|--------------------------------------|----------------------------------------------------|----------------------------|
| (billions of yen)                                 | FYE 3/2009 FYE 3/2010 FYE 3/2011 FYE 3/2012 FYE 3/2013 |         | FYE 3/2014    | FYE 3/   | 2015     |            | FY         | E 3/2016         |            | _                              |                                      |                                                    |                            |
|                                                   |                                                        |         |               |          |          |            | Q1-Q3<br>① | Yearly<br>actual | Q1-Q3<br>② | (variance from FYE 3/2015) ②—① | Yearly Prospects<br>as of Nov.5,2015 | Revised Yearly<br>Prospects as of<br>Feb.5, 2016 ③ | Progress in percentage 2/3 |
| Total volume of trading transactions              | 10,462.1                                               | 7,965.1 | 9,020.5       | 10,584.4 | 10,509.1 | 13,633.5   | 10,556.2   | 13,925.3         | 9,524.0    | (-1,032.2)                     | 13,000.0                             | 12,500.0                                           | 76%                        |
| Gross trading profit                              | 644.8                                                  | 491.7   | 522.2         | 541.5    | 528.2    | 651.1      | 549.7      | 707.3            | 521.7      | (-27.9)                        | 710.0                                | 685.0                                              | 76%                        |
| SGA expenses                                      | -408.9                                                 | -366.9  | -371.0        | -383.0   | -403.4   | -490.8     | -398.3     | -540.5           | -406.6     | (-8.3)                         | -565.0                               | -545.0                                             | -                          |
| Provision for doubtful accounts                   | -1.8                                                   | -5.8    | -5.4          | -1.2     | -1.9     | -2.8       | -2.5       | -6.2             | -5.6       | (-3.0)                         | -10.0                                | -10.0                                              |                            |
| Operating profit                                  | 234.1                                                  | 118.9   | 145.8         | 157.3    | 122.9    | 157.5      | 148.8      | 160.7            | 109.5      | (-39.3)                        | 135.0                                | 130.0                                              | 84%                        |
| Interest expense-net                              | -40.6                                                  | -22.8   | -18.1         | -17.8    | -15.9    | -22.1      | -18.4      | -24.6            | -13.5      | (+4.9)                         | -20.0                                | -20.0                                              | -                          |
| Dividend income                                   | 27.7                                                   | 23.6    | 19.2          | 27.4     | 30.1     | 34.9       | 22.9       | 35.0             | 16.1       | (-6.9)                         | 15.0                                 | 20.0                                               | -                          |
| Others                                            | -42.3                                                  | 17.9    | -11.1         | 12.6     | 22.6     | -33.4      | -125.9     | -136.4           | -24.2      | (+101.6)                       | -10.0                                | -20.0                                              | -                          |
| Share of profits of associates and joint ventures | 22.0                                                   | 28.9    | 71.5          | 81.5     | 87.8     | 99.4       | 73.6       | 89.9             | 81.9       | (+8.3)                         | 110.0                                | 110.0                                              | -                          |
| Profit before tax                                 | 200.9                                                  | 166.4   | 207.2         | 261.0    | 247.5    | 236.4      | 101.1      | 124.6            | 169.8      | (+68.7)                        | 230.0                                | 220.0                                              | 77%                        |
| Tax expense                                       | -80.9                                                  | -65.8   | -64.5         | -83.9    | -38.6    | -23.1      | -17.9      | -11.9            | -43.7      | (-25.8)                        | -40.0                                | -35.0                                              |                            |
| Profit for the year                               | 120.0                                                  | 100.6   | 142.7         | 177.0    | 209.0    | 213.3      | 83.2       | 112.7            | 126.1      | (+42.9)                        | 190.0                                | 185.0                                              | 68%                        |
| Profit attributable to non-controlling interests  | -8.8                                                   | -5.3    | -6.1          | -4.9     | -3.3     | -2.3       | -6.1       | -7.1             | -4.3       | (+1.8)                         | -10.0                                | -5.0                                               | -                          |
| Profit attributable to owners of the parent       | 111.2                                                  | 95.3    | 136.5         | 172.1    | 205.7    | 210.9      | 77.1       | 105.6            | 121.8      | (+44.7)                        | 180.0                                | 180.0                                              | 68%                        |