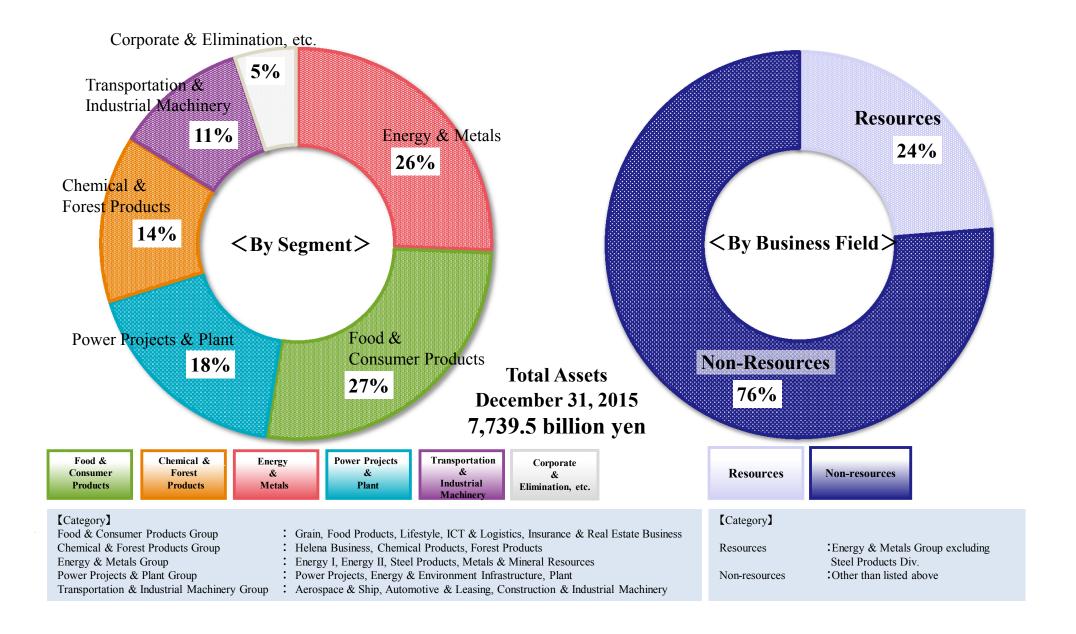

|               |  |  |  |  |
| -Shale Oil                                                                                             | -10.0      |                                                                                            |               |  |  |  |  |
| -Copper Business in Chile                                                                              | -10.0      |                                                                                            |               |  |  |  |  |
| Coal Business in Australia                                                                             | -6.0       |                                                                                            |               |  |  |  |  |





#### 5. Business Portfolio





#### 6. Earnings Structure (Non-resource Ratio)

[Category]

Resources: Energy & Metals Group excluding

Steel Products Div.

Non-resources: Other than listed above

|                                         |                    | FYE 3/2015          | FYE 3/2016                   |                               |  |  |
|-----------------------------------------|--------------------|---------------------|------------------------------|-------------------------------|--|--|
| <reference> Commodity price</reference> | Unit               | Actual<br>(AprMar.) | Q1-Q3<br>Actual<br>(AprDec.) | Q4<br>Assumption<br>(JanMar.) |  |  |
| Oil(WTI)                                | USD/Barrel         | 81                  | 49                           | 30                            |  |  |
| Copp