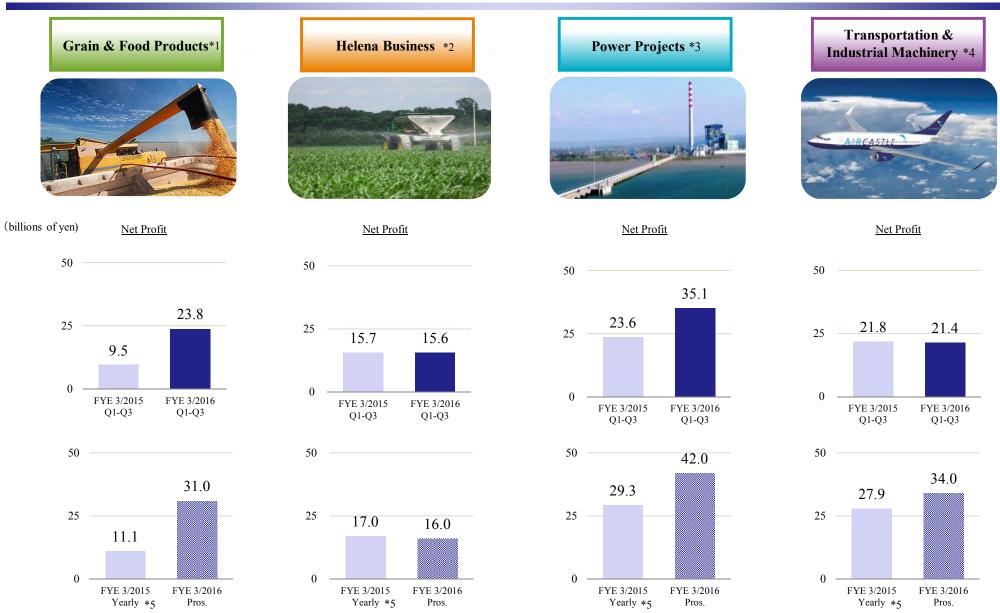

# Agenda

| <b>♦</b> | Consolidated Financial Results for Q3 FYE 3/2016 ◆ | page  |              |                                                          | page      |
|----------|----------------------------------------------------|-------|--------------|----------------------------------------------------------|-----------|
|          |                                                    |       | $\Diamond$ C | Operating Segment Information $\diamondsuit$             |           |
| 1.       | Operating Results for Q1-Q3 FYE 3/2016             | ••• 1 | 1.           | Segmental Information *                                  | ••• 14    |
| 2.       | Financial Position as of December 31, 2015         | ••• 2 | 2.           | Net Profit by Sub-segment                                | ••• 15    |
| 3.       | Net Profit                                         | ••• 3 | 3.           | Breakdown of Total Assets by Sub-segment                 | ••• 16    |
| 4.       | One-time Items                                     | ••• 4 |              | as of December 31, 2015 *                                |           |
| 5.       | Business Portfolio                                 | ••• 5 | 4.           | (Reference) Adjusted EBITDA by Sub-segment *             | ••• 17    |
| 6.       | Earnings Structure (Non-resource Ratio)            | ••• 6 |              |                                                          |           |
| 7.       | Net D/E Ratio                                      | ••• 7 |              |                                                          |           |
| 8.       | Risk Assets and Risk Buffer                        | ••• 8 | ♦ R          | References ♦                                             |           |
| 9.       | Cash Flows                                         | ••• 9 |              | Our Strength                                             | ••• 18    |
| 10.      | Breakdown of Operating Cash Flow                   | •••10 |              | Food: Grain Trading                                      | ••• 19    |
|          | and Investing Cash Flow *                          |       |              | Helena Business: Helena Chemical                         | ••• 20    |
| 11.      | New Investments                                    | •••11 |              | Power Projects: IPP Business                             | ••• 21    |
| 12.      | Transition of Stock Price and Net Profit           | •••12 |              | Transportation & Industrial Machinery: Global Expansion  | ••• 22    |
| 13.      | Company Ratings                                    | •••13 |              | in Trading and Investment                                |           |
|          |                                                    |       |              | Energy and Metals & Mineral Resources: Equity Share Map  | ••• 23    |
|          |                                                    |       |              | Energy and Metals & Mineral Resources: Equity Share List | ••• 24    |
|          |                                                    |       |              | Consolidated Profit of Major Group Companies             | ••• 25-28 |
| Note     | e)<br>FYE: Fiscal Year Ending/Ended                |       |              | Commodity Prices and Volumes                             | ••• 29    |